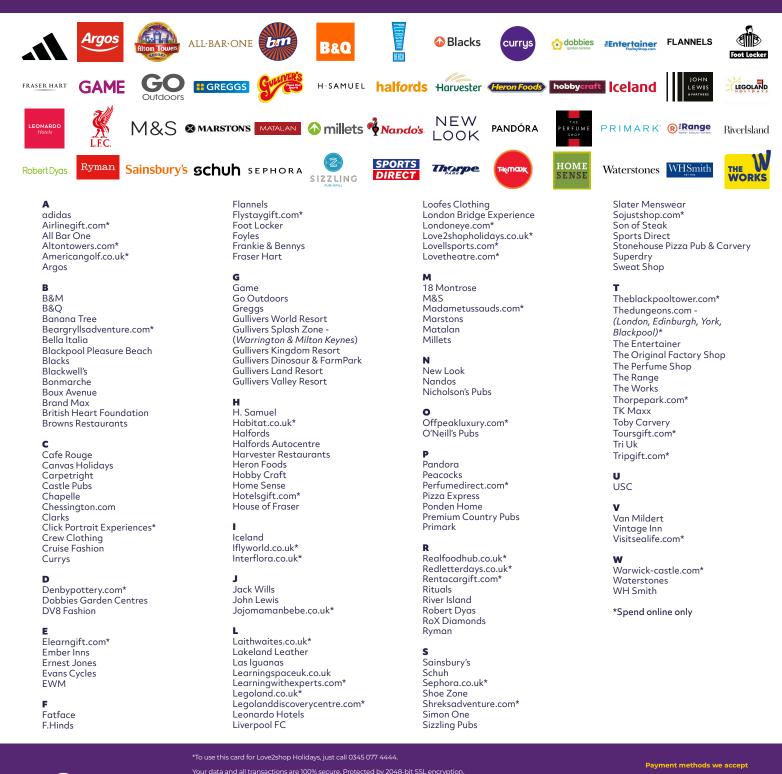

## Your Purple Card can be spent online or in-store at the following brands

The Purple Card is issued by Park Card Services Limited pursuant to a licence from Mastercard Europe SA. Park Card Services Limited is Authorised and Regulated by the Financial Conduct Authority to issue electronic money. (FRN: 900016). Mastercard® is a registered trademark, and the circles design is a trademark of Mastercard Europe SA. The Purple Card is regulated by the Financial Conduct Authority and as such we may need to complete an electronic identity check.Incorporated as we are using their trademark.